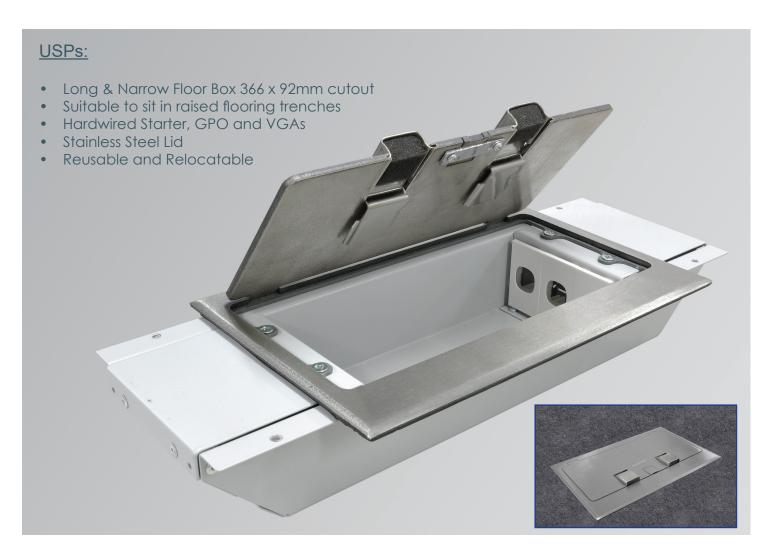

The HAWK has been designed to fit securely into the 90mm trench of raised access floors such as the Netfloor system and with a height of only 55mm the HAWK can easily be used in areas where height restriction is an issue. In addition to this the HAWK can also easily be used in concrete floors with the aid of the HAWK screed box.

#### **Features**

- The smaller size of the HAWK is ideal for situations where depth and size restrictions prohibit a larger Floor Box.
- The 2 inside walls of the HAWK are designed to accept many options including Starter, 2 GPO's and a range of Data and AV fittings in QF5 Tiles.
- The Starter, GPO, and VGA are hardwired.
- The HAWK floorbox has been designed to be reusable, relocatable and can be easily retrofitted with OE Elsafe's many options.
- The HAWK floorbox is designed and intended for commercial use.