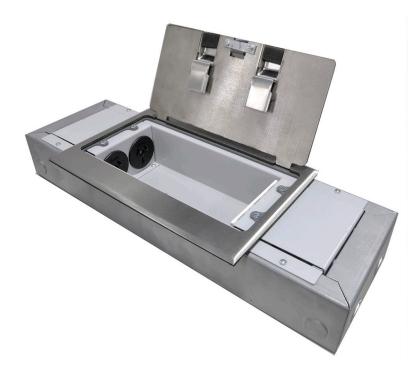

Fast and Easy Installation.

The OE Elsafe HAWK floor box is one of the smallest and shallowest stainless steel floor boxes on the market yet it still provides an excellent solution for power, data and AV requirements.

The HAWK has been designed to fit securely into the 90mm trench of raised access floors such as the Netfloor system and with a height of only 55mm the HAWK can easily be used in areas where height restriction is an issue. In addition to this the HAWK can also easily be used in concrete floors with the aid of the HAWK screed box.

#### **Features**

- The smaller size of the HAWK is ideal for situations where depth and size restrictions prohibit a larger Floor Box.
- The 2 inside walls of the HAWK are designed to accept many options including Starter, 2 GPO's and a range of Data and AV fittings in QF5 Tiles.
- The Starter, GPO, and VGA are hardwired.
- The HAWK floorbox has been designed to be reusable, relocatable and can be easily retrofitted with OE Elsafe's many options.
- The HAWK floorbox is designed and intended for commercial use.