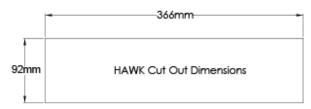

The HAWK has been designed to fit securely into the 90mm trench of raised access floors such as the Netfloor system and with a height of only 55mm the HAWK can easily be used in areas where height restriction is an issue. In addition to this the HAWK can also easily be used in concrete floors with the aid of the HAWK screed box.