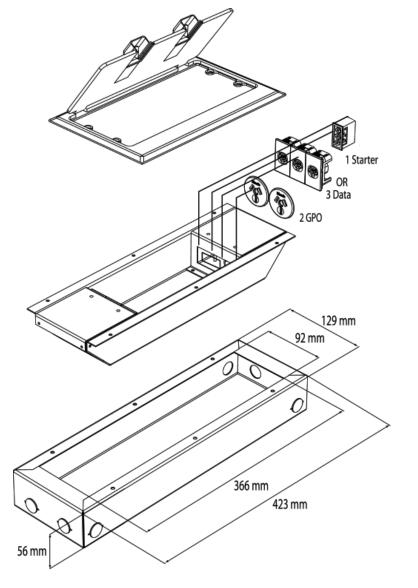

The HAWK has been designed to fit securely into the 90mm trench of raised access floors such as the Netfloor system and with a height of only 55mm the HAWK can easily be used in areas where height restriction is an issue. In addition to this the HAWK can also easily be used in concrete floors with the aid of the HAWK screed box.

#### **Features**

- The smaller size of the HAWK is ideal for situations where depth and size restrictions prohibit a larger Floor Box.
- The 2 inside walls of the HAWK are designed to accept many options including Starter, 2 GPO's and a range of Data and AV fittings in QF5 Tiles.
- The Starter, GPO, and VGA are hardwired.
- The HAWK floorbox has been designed to be reusable, relocatable and can be easily retrofitted with OE Elsafe's many options.
- The HAWK floorbox is designed and intended for commercial use.

#### **HAWK Screed Box**

The HAWK Screed Box provides a method to prepare for floorbox installation at the time of construction. This eliminates the inaccuracies associated with boxing in timber or blocking with foam, the screed box can be installed with the conduits and wiring in place before the pouring of the concrete slab.

The screed box is supplied with a protective lid to stop concrete ingress which is removed to install the HAWK floorbox at a later stage. Alternatively the HAWK screed box can be cut into the existing concrete floor slab.